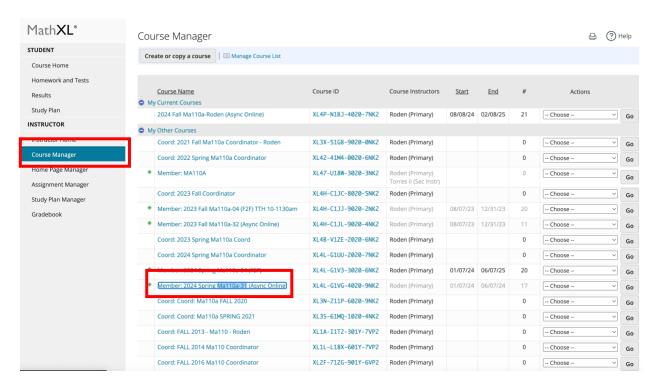

3. You will be taken to the login page, login using the following credentials:

Username: wendell.rodenPassword: Wonders.4571

4. After signing in, select "Enter MathXL"

5. Next, you would select **Course Manager** and select under My Other Courses **2024 Spring Ma110a-31 (Async Online)**.