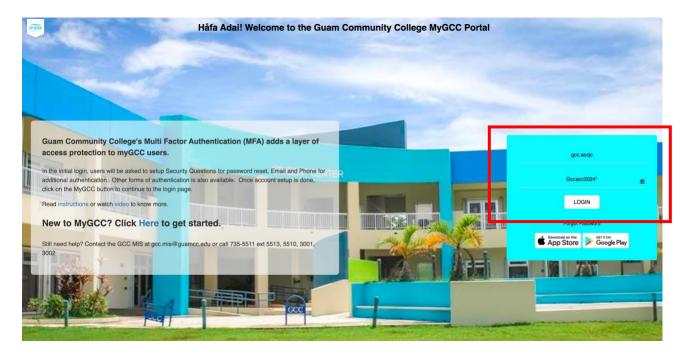

3. You will be taken to our MYGCC Portal, enter the following user credentials:

Username: gcc.accjcPassword: Gccacc2024\*

And press **Login** 

4. You will now be automatically redirected and have access to the Google Classroom Site.