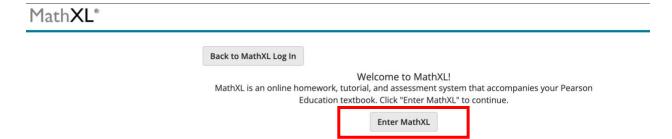

3. You will be taken to the login page, login using the following credentials:

Username: wendell.rodenPassword: Wonders.4571

4. After signing in, select "Enter MathXL"

5. Next, you would select **Course Manager** and select under My Other Courses **2024 Spring Ma110a-31 (Async Online)**.