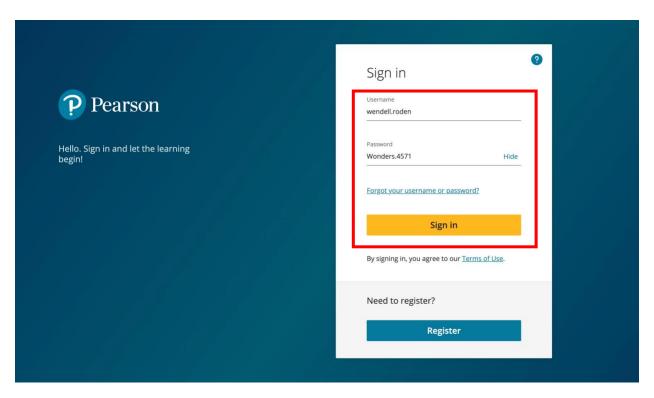

## MA110A-31 SP24 - Finite Mathematics (13100)

- Access the MathXL login page in the following link: <a href="https://www.pearson.com/en-us/higher-education/products-services/mylab-and-mastering-login/login-mathxl.html">https://www.pearson.com/en-us/higher-education/products-services/mylab-and-mastering-login/login-mathxl.html</a>
- 2. Choose "Sign in to MathXL"

3. You will be taken to the login page, login using the following credentials:

Username: wendell.rodenPassword: Wonders.4571

4. After signing in, select "Enter MathXL"

5. Next, you would select **Course Manager** and select under My Other Courses **2024 Spring Ma110a-31 (Async Online)**.