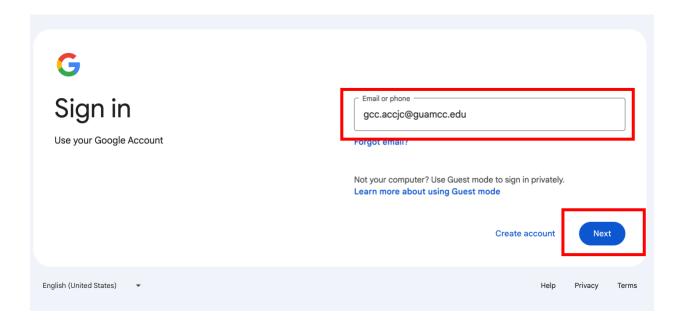

## MA098-31 SP24 - Intermediate Algebra (13095)

- 1. Please click on the following website link: https://classroom.google.com/c/NjUxMTcyMjMxMDUy
- 2. Google Login: enter the following email <a href="mailto:gcc.accjc@guamcc.edu">gcc.accjc@guamcc.edu</a>

3. You will be taken to our MYGCC Portal, enter the following user credentials:

Username: gcc.accjcPassword: Gccacc2024\*

And press **Login** 

4. You will now be automatically redirected and have access to the Google Classroom Site.