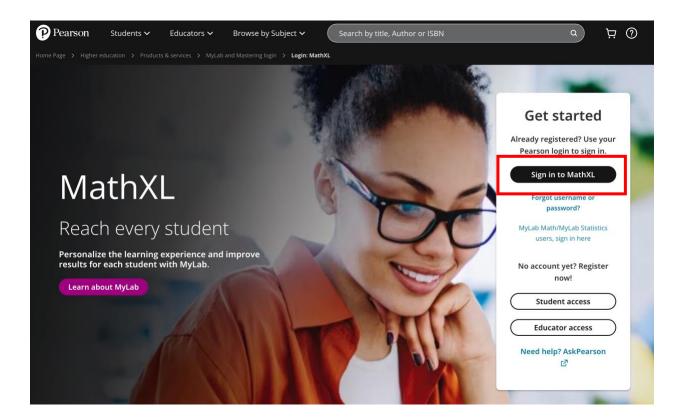

## MA110A-31 SP24 - Finite Mathematics (13100)

- Access the MathXL login page in the following link: <a href="https://www.pearson.com/en-us/higher-education/products-services/mylab-and-mastering-login/login-mathxl.html">https://www.pearson.com/en-us/higher-education/products-services/mylab-and-mastering-login/login-mathxl.html</a>
- 2. Choose "Sign in to MathXL"