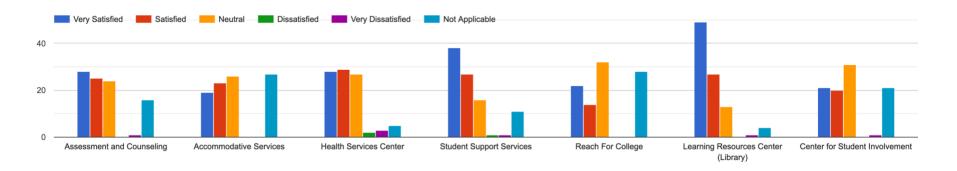

Based on your experience with the following services/departments, please indicate your level of satisfaction with the "HELPFULNESS OF STAFF".

Based on your experience with the following services/departments, please indicate your level of satisfaction with the "COURTEOUSNESS OF STAFF".