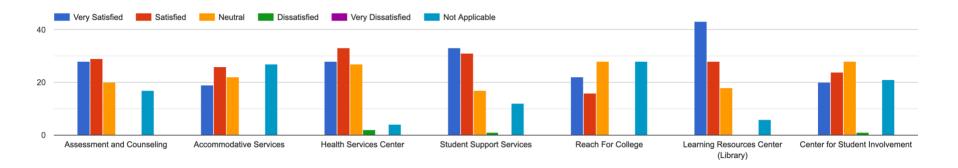

Based on your experience with the following services/departments, please indicate your level of satisfaction with the "HELPFULNESS OF STAFF".

Based on your experience with the following services/departments, please indicate your level of satisfaction with the "COURTEOUSNESS OF STAFF".