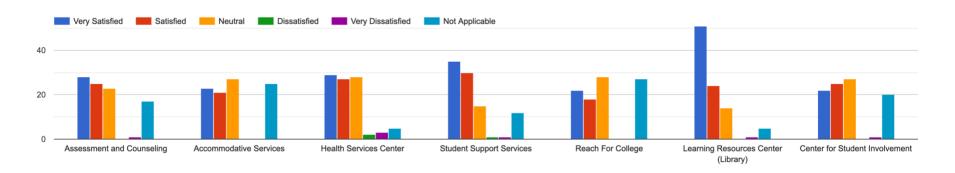

Based on your experience with the following services/departments, please indicate your level of satisfaction with the "AMOUNT OF INFORMATION PROVIDED".

Based on your experience with the following services/departments, please indicate your level of satisfaction with the "ACCURACY OF INFORMATION PROVIDED".