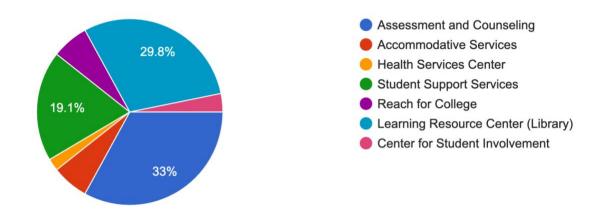

Please indicate your level of satisfaction with the "HOURS OF OPERATION" of following offices or departments.

Please indicate your level of satisfaction for each item listed below.

Based on your experience as a student at GCC, what do you believe to be the most important student service offered on campus?