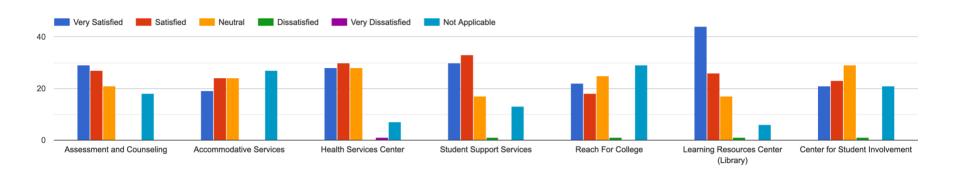

Based on your experience with the following services/departments, please indicate your level of satisfaction with the "AMOUNT OF INFORMATION PROVIDED".

Based on your experience with the following services/departments, please indicate your level of satisfaction with the "ACCURACY OF INFORMATION PROVIDED".