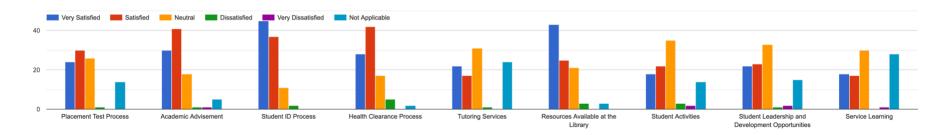

Based on your experience with the following services/departments, please indicate your level of satisfaction with the "HELPFULNESS OF STAFF".

Based on your experience with the following services/departments, please indicate your level of satisfaction with the "COURTEOUSNESS OF STAFF".

Based on your experience with the following services/departments, please indicate your level of satisfaction with the "AMOUNT OF INFORMATION PROVIDED".

Based on your experience with the following services/departments, please indicate your level of satisfaction with the "ACCURACY OF INFORMATION PROVIDED".

Based on your experience with the following services/departments, please indicate your level of satisfaction with the "TIMELINESS OF INFORMATION PROVIDED".

Based on your experience with the following services/departments, please indicate your level of satisfaction with the "RESOURCES AVAILABLE / PROVIDED".

Please indicate your level of satisfaction with the "HOURS OF OPERATION" of following offices or departments.

Please indicate your level of satisfaction for each item listed below.

Based on your experience as a student at GCC, what do you believe to be the most important student service offered on campus?