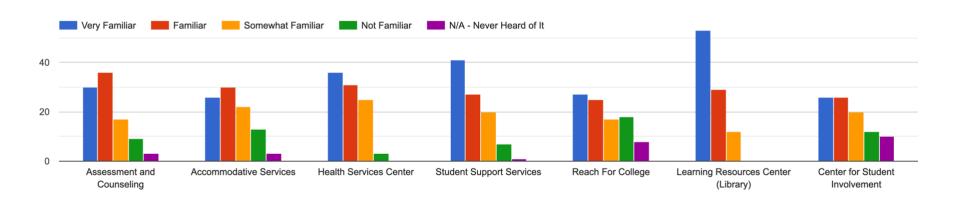

## The following statements are about the GCC Student Orientation. (Mark all that apply) 94 responses

Please indicate your familiarity with each of the following offices or departments offered at Guam Community College.