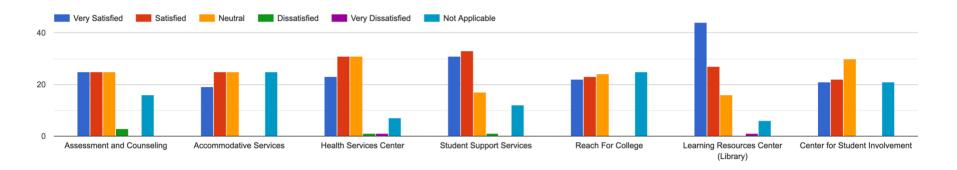

Based on your experience with the following services/departments, please indicate your level of satisfaction with the "HELPFULNESS OF STAFF".

Based on your experience with the following services/departments, please indicate your level of satisfaction with the "COURTEOUSNESS OF STAFF".

Based on your experience with the following services/departments, please indicate your level of satisfaction with the "AMOUNT OF INFORMATION PROVIDED".

Based on your experience with the following services/departments, please indicate your level of satisfaction with the "ACCURACY OF INFORMATION PROVIDED".

Based on your experience with the following services/departments, please indicate your level of satisfaction with the "TIMELINESS OF INFORMATION PROVIDED".

Based on your experience with the following services/departments, please indicate your level of satisfaction with the "RESOURCES AVAILABLE / PROVIDED".

Please indicate your level of satisfaction with the "HOURS OF OPERATION" of following offices or departments.

Please indicate your level of satisfaction for each item listed below.

Based on your experience as a student at GCC, what do you believe to be the most important student service offered on campus?