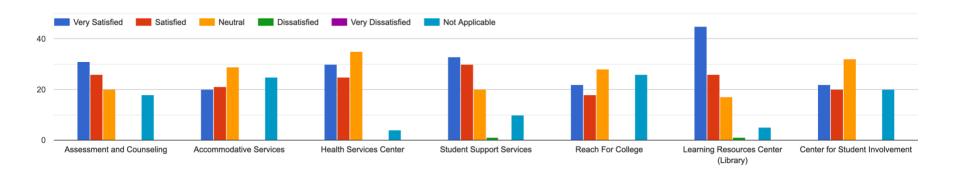

Based on your experience with the following services/departments, please indicate your level of satisfaction with the "HELPFULNESS OF STAFF".

Based on your experience with the following services/departments, please indicate your level of satisfaction with the "COURTEOUSNESS OF STAFF".