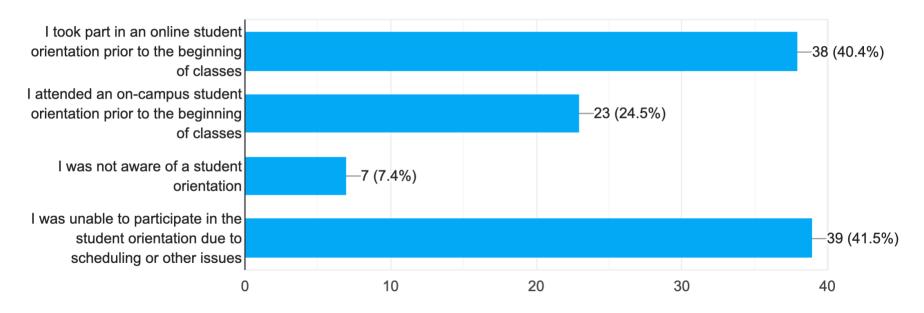

## The following statements are about the GCC Student Orientation. (Mark all that apply) 94 responses

Please indicate your familiarity with each of the following offices or departments offered at Guam Community College.

94 responses