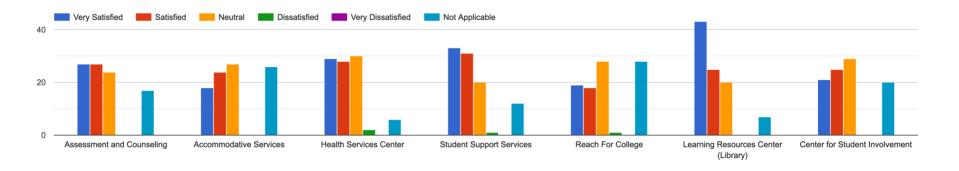

Based on your experience with the following services/departments, please indicate your level of satisfaction with the "AMOUNT OF INFORMATION PROVIDED".

Based on your experience with the following services/departments, please indicate your level of satisfaction with the "ACCURACY OF INFORMATION PROVIDED".