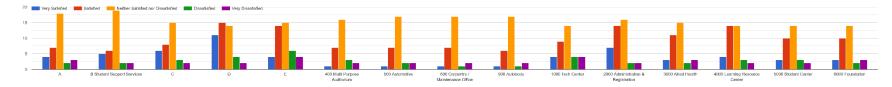

Please indicate the operating systems that you use in the classroom or office on the GCC wired connection?

How satisfied are you with the GCC wired connection download and upload speed in each building?