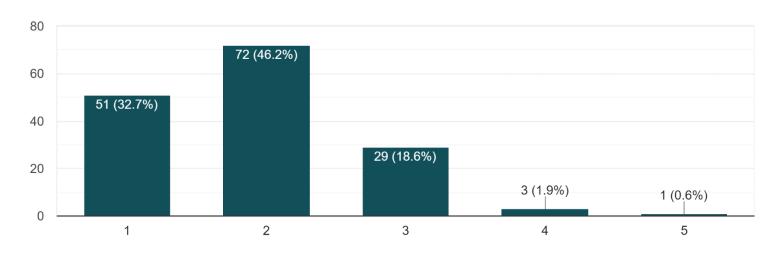

## How often do you use the GCC Wi-Fi network?

172 responses

How many devices do you use to connect to GCC Wi-Fi? 156 responses