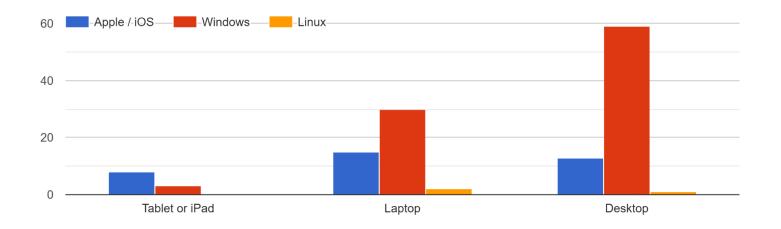

## Please indicate the operating systems that your devices use: (Choose all that apply)