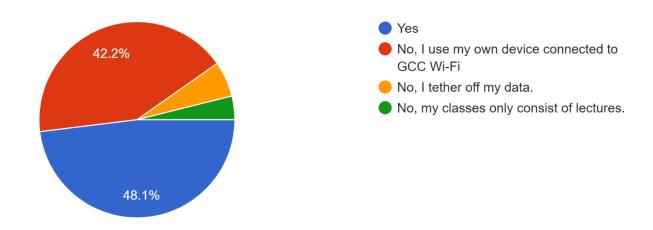

## How often do you use the GCC Wi-Fi network?

172 responses

How many devices do you use to connect to GCC Wi-Fi? 156 responses