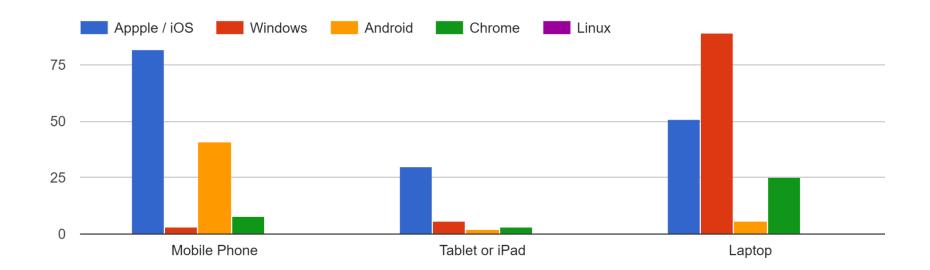

## Please indicate the operating systems that your devices use: (Choose all that apply)