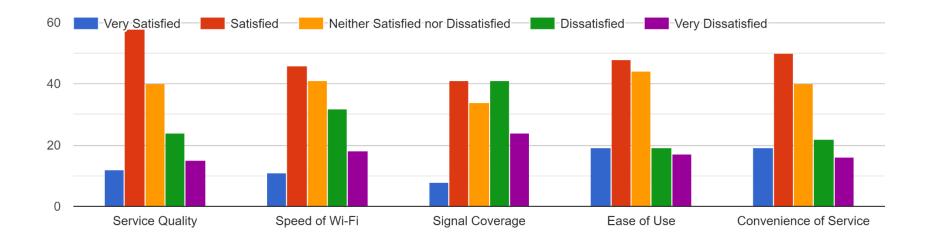

## Rate your satisfaction with accessing the Wi-Fi login page 156 responses

How satisfied are you with the overall GCC Wi-Fi download and upload speed campus wide?

Do you use a wired internet connection in any of your classrooms or office? 154 responses