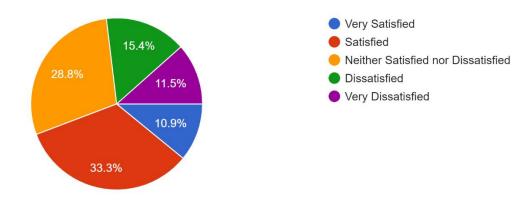

## Rate your satisfaction with accessing the Wi-Fi login page 156 responses

How satisfied are you with the overall GCC Wi-Fi download and upload speed campus wide?

Do you use a wired internet connection in any of your classrooms or office? 154 responses