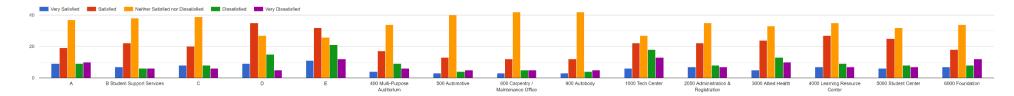

Please indicate the operating systems that you use in the classroom or office on the GCC wired connection?

How satisfied are you with the GCC wired connection download and upload speed in each building?