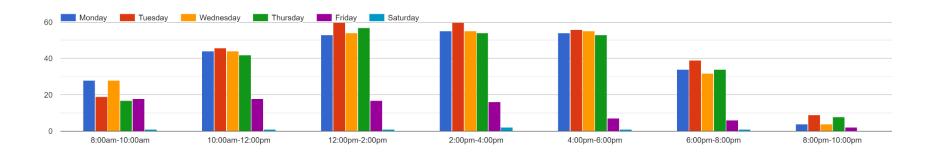

## Guam Community College Internet Satisfaction Survey As of 5/4/2023 172 responses

Pick the choice that best describes your primary role at GCC:

172 responses

Which days and hours do you attend classes? (Choose all that apply)