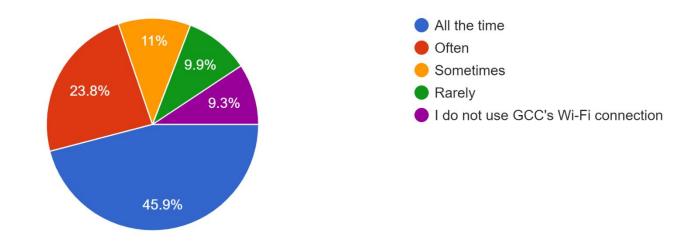

## How often do you use the GCC Wi-Fi network?

172 responses

How many devices do you use to connect to GCC Wi-Fi? 156 responses