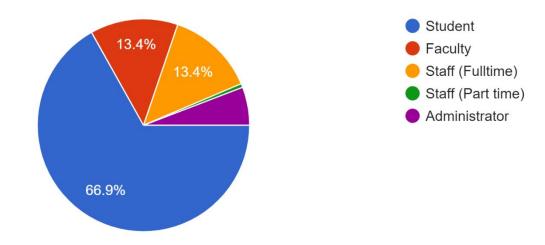

## Guam Community College Internet Satisfaction Survey As of 5/4/2023 172 responses

Pick the choice that best describes your primary role at GCC:

172 responses

Which days and hours do you attend classes? (Choose all that apply)