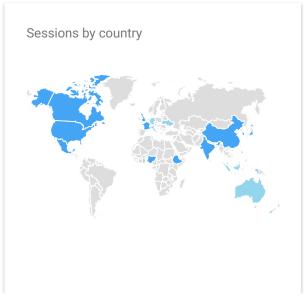

10/12/2020 Analytics





## Q Try searching for "audience overview"











## Google Analytics Home













## How do you acquire users?



When do your users visit?



Where are your users?









## What pages do your users visit?

| Page                            | Pageviews | Page Valu    |  |
|---------------------------------|-----------|--------------|--|
| /                               | 4,813     | \$0.0        |  |
| /degreesandcertificates         | 617       | \$0.0        |  |
| /mygcc                          | 559       | \$0.0        |  |
| /about-us/gcc-job-opportunities | 299       | \$0.0        |  |
| /Apply                          | 296       | \$0.0        |  |
| /academics/college-catalog      | 153       | \$0.0        |  |
| /contactus                      | 147       | \$0.0        |  |
| /admissions/classschedule       | 124       | \$0.0        |  |
| /departmentsandoffices          | 116       | \$0.0        |  |
| /admissions