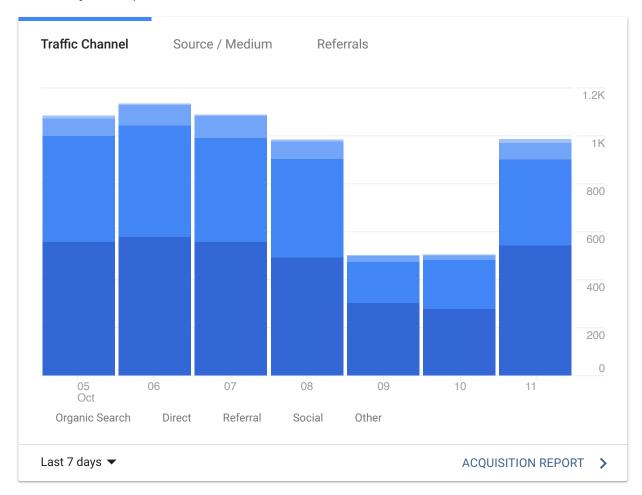

10/12/2020 Analytics





## Q Try searching for "audience overview"











## Google Analytics Home













## How do you acquire users?



When do your users visit?



Where are your users?









## What pages do your users visit?

| Page                            | Pageviews | Page Valu    |  |
|---------------------------------|-----------|--------------|--|
| /                               | 4,813     | \$0.0        |  |
| /degreesandcertificates         | 617       | \$0.0        |  |
| /mygcc                          | 559       | \$0.0        |  |
| /about-us/gcc-job-opportunities | 299       | \$0.0        |  |
| /Apply                          | 296       | \$0.0        |  |
| /academics/college-catalog      | 153       | \$0.0        |  |
| /contactus                      | 147       | \$0.0        |  |
| /admissions/classschedule       | 124       | \$0.0        |  |
| /departmentsandoffices          | 116