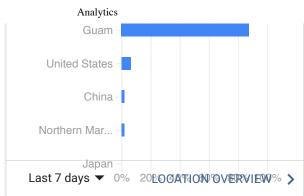

10/12/2020 Analytics





## Q Try searching for "audience overview"











## Google Analytics Home













## How do you acquire users?



When do your users visit?



Where are your users?









## What pages do your users visit?

| Page                            | Pageviews | Page Valu    |  |
|---------------------------------|-----------|--------------|--|
| /                               | 4,813     | \$0.0        |  |
| /degreesandcertificates         | 617       | \$0.0        |  |
| /mygcc                          | 559       | \$0.0        |  |
| /about-us/gcc-job-opportunities | 299       | \$0.0        |  |
| /Apply                          | 296       | \$0.0        |  |
| /academics/college-catalog      | 153       | \$0.0        |  |
| /contactus                      | 147       | \$0.0        |  |
| /admissions/classschedule       | 124       | \$0.0        |  |
| /departmentsandoffices          | 116       | \$0.0        |  |
| /admissions                     |