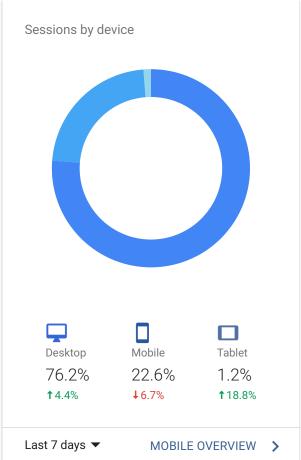

10/12/2020 Analytics





## Q Try searching for "audience overview"











## Google Analytics Home













## How do you acquire users?



When do your users visit?



Where are your users?









## What pages do your users visit?

| Page                            | Pageviews | Page Valu    |  |
|---------------------------------|-----------|--------------|--|
| /                               | 4,813     | \$0.0        |  |
| /degreesandcertificates         | 617       | \$0.0        |  |
| /mygcc                          | 559       | \$0.0        |  |
| /about-us/gcc-job-opportunities | 299       | \$0.0        |  |
| /Apply                          | 296       | \$0.0        |  |
| /academics/college-catalog      | 153       | \$0.0        |  |
| /contactus                      | 147       | \$0.0        |  |
| /admissions/classschedule       | 124       | \$0.0        |  |
| /departmentsandoffices          | 116       | \$0.0        |  |
| /admissions