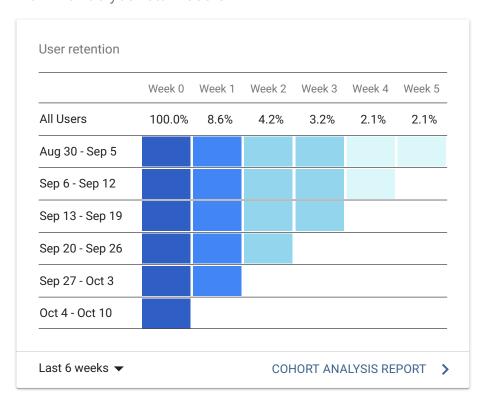

How are your active users trending over time?

Last 30 days ▼

**ACTIVE USERS REPORT** 

How well do you retain users?

© 2020 Google | Analytics home | Terms of Service | Privacy Policy | Send feedback