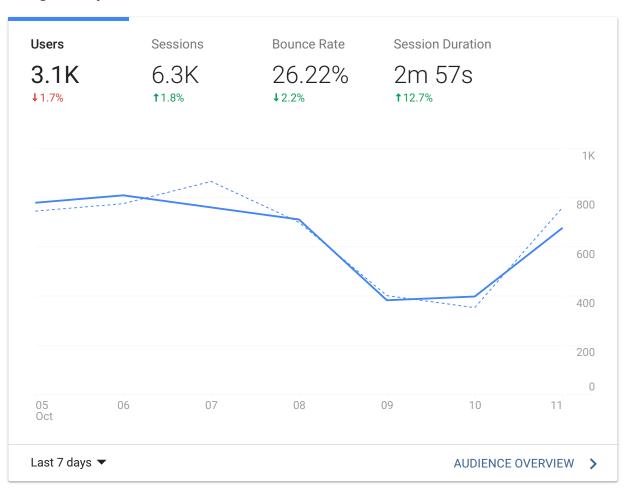

10/12/2020 Analytics





## Q Try searching for "audience overview"











## Google Analytics Home













## How do you acquire users?



When do your users visit?



Where are your users?









## What pages do your users visit?

| Page                            | Pageviews | Page Valu    |  |
|---------------------------------|-----------|--------------|--|
| /                               | 4,813     | \$0.0        |  |
| /degreesandcertificates         | 617       | \$0.0        |  |
| /mygcc                          | 559       | \$0.0        |  |
| /about-us/gcc-job-opportunities | 299       | \$0.0        |  |
| /Apply                          | 296       | \$0.0        |  |
| /academics/college-catalog      | 153       | \$0.0        |  |
| /contactus                      | 147       | \$0.0        |  |
| /admissions/classschedule       | 124       | \$0.0        |  |
|