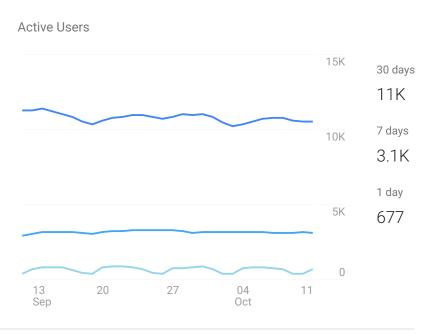

How are your active users trending over time?

Last 30 days ▼

**ACTIVE USERS REPORT** 

How well do you retain users?

© 2020 Google | Analytics home | Terms of Service | Privacy Policy | Send feedback