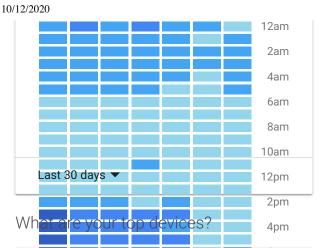

10/12/2020 Analytics





## Q Try searching for "audience overview"











## Google Analytics Home













## How do you acquire users?



When do your users visit?



Where are your users?









## What pages do your users visit?

| Page                            | Pageviews | Page Valu    |  |
|---------------------------------|-----------|--------------|--|
| /                               | 4,813     | \$0.0        |  |
| /degreesandcertificates         | 617       | \$0.0        |  |
| /mygcc                          | 559       | \$0.0        |  |
| /about-us/gcc-job-opportunities | 299       | \$0.0        |  |
| /Apply                          | 296       | \$0.0        |  |
| /academics/college-catalog      | 153       | \$0.0        |  |
| /contactus                      | 147       | \$0.0        |  |
| /admissions/classschedule       | 124       | \$0.0        |  |
| /departmentsandoffices          | 116       | \$0.0        |  |
| /admissions