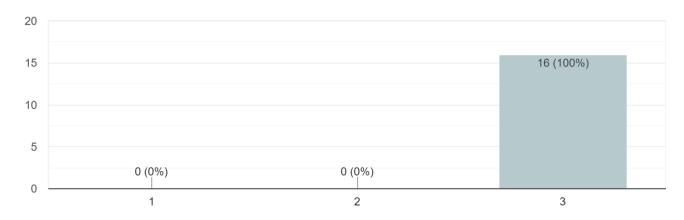

# **2022 GCC Health Center Survey**

16 responses – As of Feb. 07, 2022

### Choose one:

16 responses



## Semester

16 responses



## **2022 GCC Health Center Survey**

16 responses – As of Feb. 07, 2022

What is the purpose of your visit today?

16 responses



#### Rate the service

16 responses



## **2022 GCC Health Center Survey**

16 responses - As of Feb. 07, 2022



COMMENTS: [Strength, Improvement, Recommendation]16 responses

Left blank (None)

Nurse Emma is always very helpful and treats me in a professional manner.

Nursing Station: Nurse Bataclan was very informative and Outstanding Service

I appreciate the assistance I received with my COVID-19 test and reading the result. It is helpful that it is easy to receive a COVID-19 test for GCC employees. Nurses giving that test take a risk, and so do other employees who work there.

Very friendly and competent, staff always at GCC Health Center. Nurse is personable, smiling, and listens attentively to any issues I am experiencing. I appreciate the warm and welcoming environment.

Nurse Emma is very helpful. I give 100% Satis