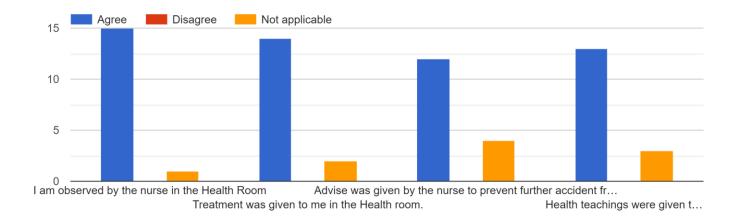

# **2022 GCC Health Center Survey**

16 responses – As of Feb. 07, 2022

### Choose one:

16 responses



## Semester

16 responses



## **2022 GCC Health Center Survey**

16 responses – As of Feb. 07, 2022

What is the purpose of your visit today?

16 responses



#### Rate the service

16 responses



## **2022 GCC Health Center Survey**

16 responses - As of Feb. 07, 2022



COMMENTS: [Strength, Improvement, Recommendation]16 responses

Left blank (None)

Nurse Emma is always very helpful and treats me in a professional manner.

Nursing Station: Nurse Bataclan was very informative and Outstanding Service

I appreciate the assistance I received with my COVID-19 test and reading the result. It is helpful that it is easy to receive a COVID-19 test for GCC employees. Nurses giving that test take a risk, and so do other employees who work there.

Very friendly and competent, staff always at GCC Health Center. Nurse is personable, smiling, and listens attentively to any issues I am experiencing. I appreciate the warm and welcoming environment.

Nurse Emma is very helpful. I give 100% Satisfaction

Very kind and helpful:)

Nurse Emma was wonderful and provided grea