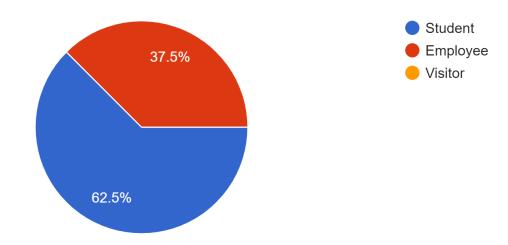

# **2022 GCC Health Center Survey**

16 responses – As of Feb. 07, 2022

### Choose one:

16 responses



## Semester

16 responses



## **2022 GCC Health Center Survey**

16 responses – As of Feb. 07, 2022

What is the purpose of your visit today?

16 responses



#### Rate the service

16 responses



## **2022 GCC Health Center Survey**

16 responses - As of Feb. 07, 2022



COMMENTS: [Strength, Improvement, Recommendation]16 responses

Left blank (None)

Nurse Emma is always very helpful and treats me in a professional manner.

Nursing Station: Nurse Bataclan was very informative and Outstanding Service

I appreciate the assistance I received with my COVID-19 test and reading the result. It is helpful that it is easy to receive a COVID-19 test for GCC employees. Nurses giving that test take a risk, and so do other employees who work there.

Very friendly and competent, staff always at G