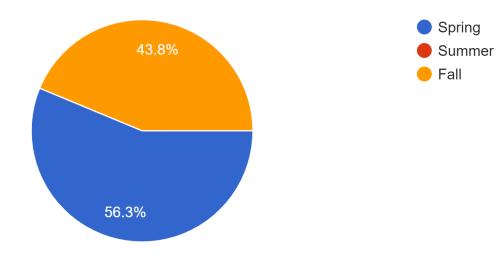

# **2022 GCC Health Center Survey**

16 responses – As of Feb. 07, 2022

### Choose one:

16 responses



## Semester

16 responses



## **2022 GCC Health Center Survey**

16 responses – As of Feb. 07, 2022

What is the purpose of your visit today?

16 responses



#### Rate the service

16 responses



## **2022 GCC Health Center Survey**

16 responses - As of Feb. 07, 2022



COMMENTS: [Strength, Improvement, Recommendation]16 responses

Left blank (None)

Nurse Emma is always very helpful and treats me in a professional manner.

Nursing Station: Nurse Bataclan was very informative and Outstanding Service

I appreciate the assistance I received with my COVID-19 test and reading the result. It is helpful that it is easy to receive a COVID-19 test for GCC employees. Nurses giving that test take a risk, and so do other employees who work there.

Very friendly and competent, staff always at GCC Health Center. Nurse is pe