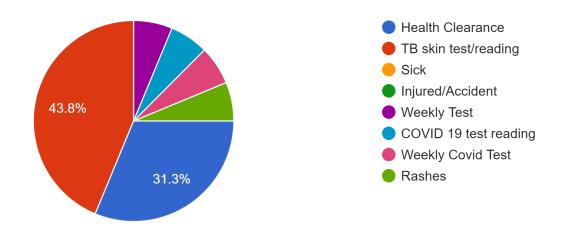

## **2022 GCC Health Center Survey**

16 responses – As of Feb. 07, 2022

What is the purpose of your visit today?

16 responses