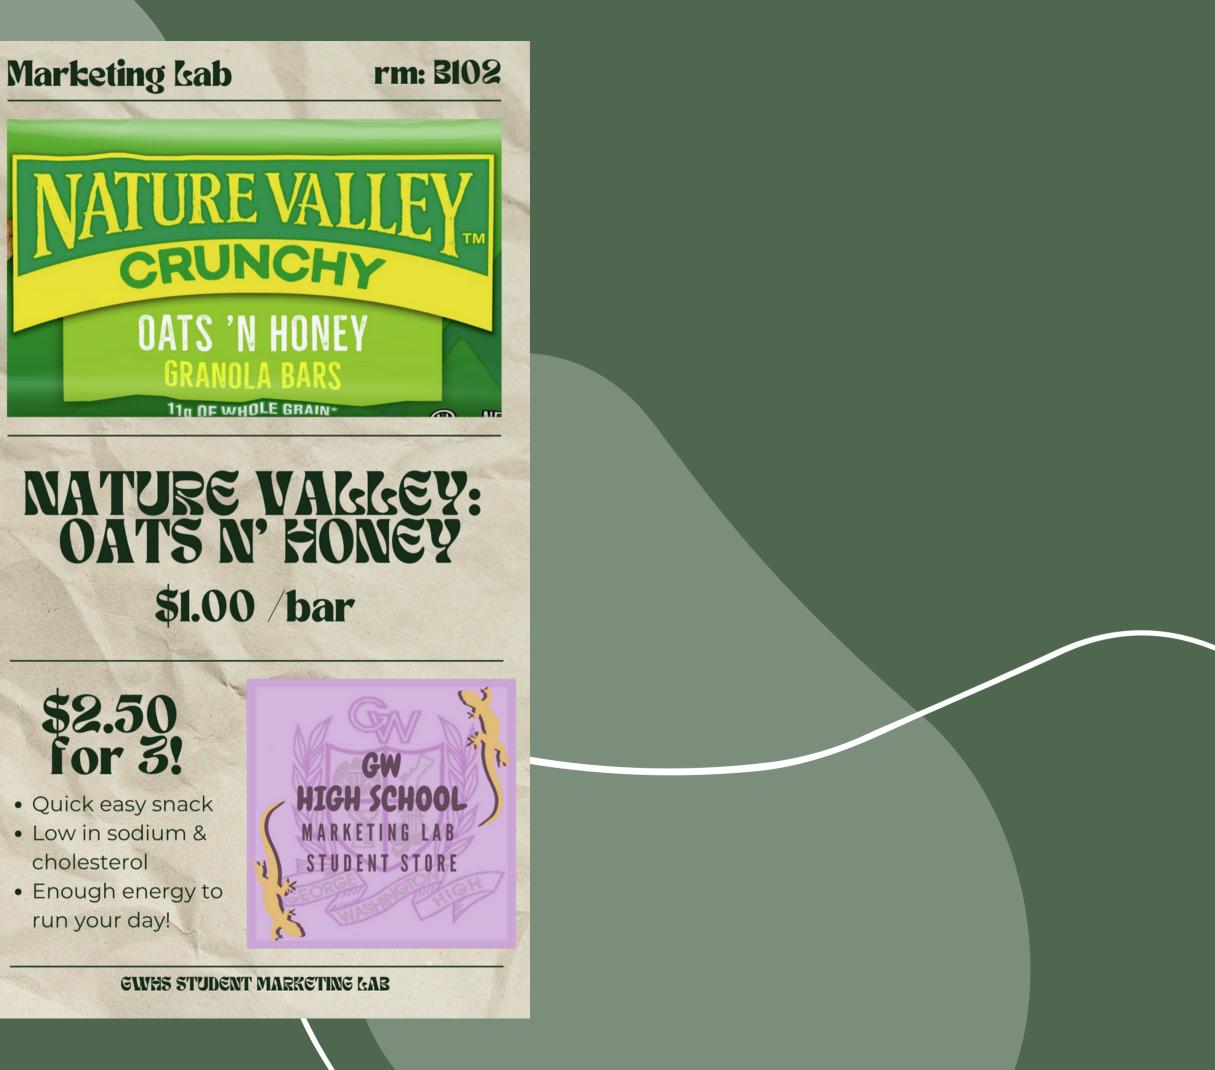

#### DO THEY TRUST APPS?

Nature Valley-Crunchy: Oats & Honey

## ORIGIONAL \$12.99 30pk. \$0.43 /bar

\$1.00 /bar

## GWHS STUDENT MARKETING LAB, B102!