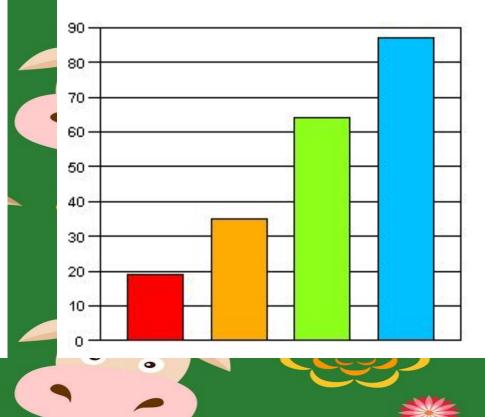

#### **Activities**

Go around and ask your classmates if they prefer a cow or a carabao and why. Create a chart.