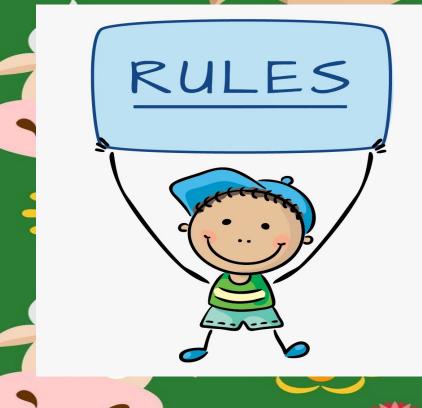

### **Activities**

Make a booklet about your 5 rules of trust.

MI: Intrapersonal

## **Activities**

Make a booklet about your 5 rules of trust.