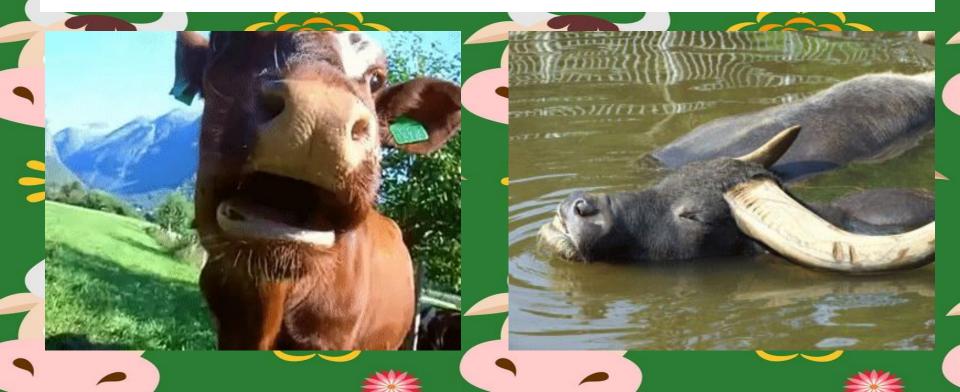

#### **Activities**

Create your own emoji based on what you think the reaction of the cow or the carabao was when they saw they were in different skins.

#### **Activities**

Divide class into 2. Let team 1 make a poster about the cow and team 2 make a poster about the carabao. When done let them discuss the differences and similarities.

MI: kinesthetic/visual/interpersonal