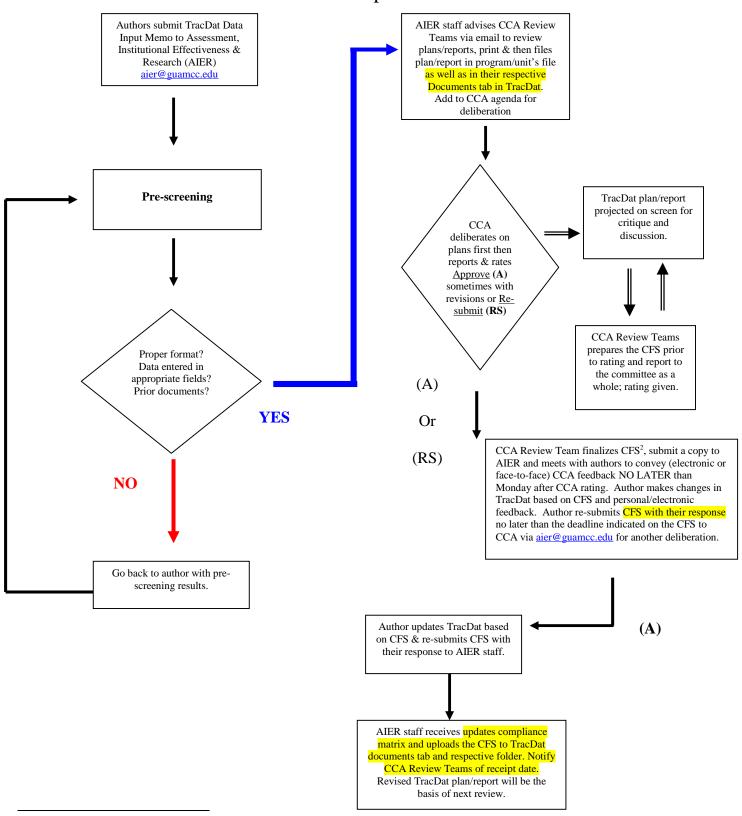

## CRITIQUING PLANS/REPORTS by the CCA<sup>1</sup>: ASSESSMENT REVIEW FLOW PROCESS Revised April 2012

<sup>&</sup>lt;sup>1</sup> Committee on College Assessment

<sup>2</sup> Consolidated Feedback Sheet

Filename: Flow chart only revised April 2012.docx