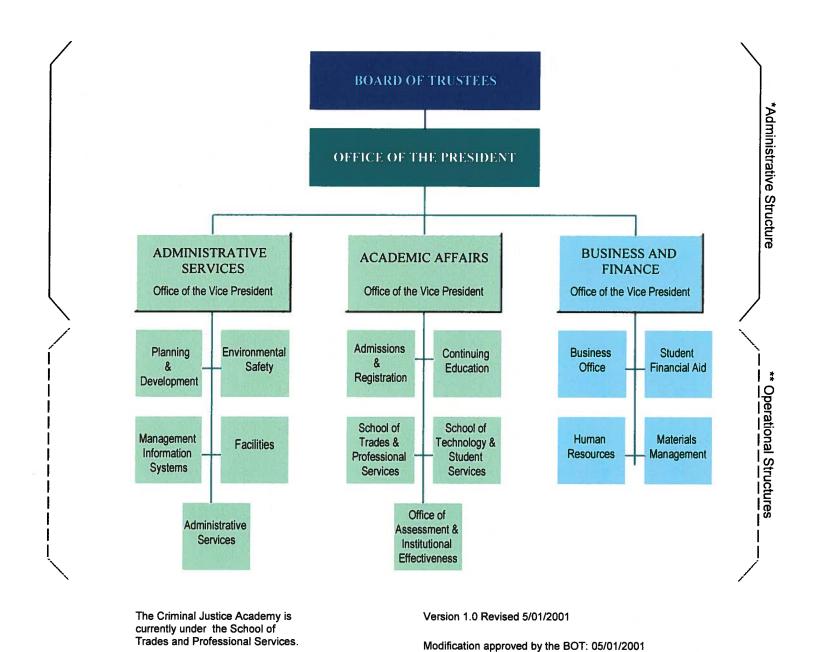

ernor P.O. Box 2980 Hagatna, GU 96932

Subject: FY 2010 Budget Submission

Dear Mrs. Duenas:

Attached is the budget submission for FY2010 as per your request.

Sincerely,

Caunou K. Santos for Mary A.Y. Okada

CKS:vdc

Attachments

## Government of Guam Fiscal Year 2010 Budget

#### Agency Program Performance Based Budget Certification

**Agency: Guam Community College** 

Agency Head: Mary A.Y. Okada

This is to certify that I have carefully reviewed the attached budget documents and find the amounts requested therein, to be sufficient to execute the mission, goals, and objectives of this department for Fiscal Year 2010. I further certify the accuracy of the information contained in this document.

Agency Head: James K. Santos Date: 2/13/09

## Guam Community College Organization Chart



## Government of Guam Fiscal Year 2010 Budget

#### Agency Narrative

Function: Education and Culture

**Agency: Guam Community College** 

#### **MISSION STATEMENT:**

Guam Community College (GCC) is a public, open access secondary and postsecondary institution. We serve the diverse communities of Guam as a regional focal point for Micronesia within the Asia-Pacific Rim. We provide education and vocational training that is premised on lifelong learning. GCC is committed to providing quality learning opportunities in occupational, vocational-technical, technological, academic, and continuing education, reflective of our community and industry needs.

#### **GOALS AND OBJECTIVES:**

- Pioneering: The combination of identifying the community's career and technical as well as basic educatio