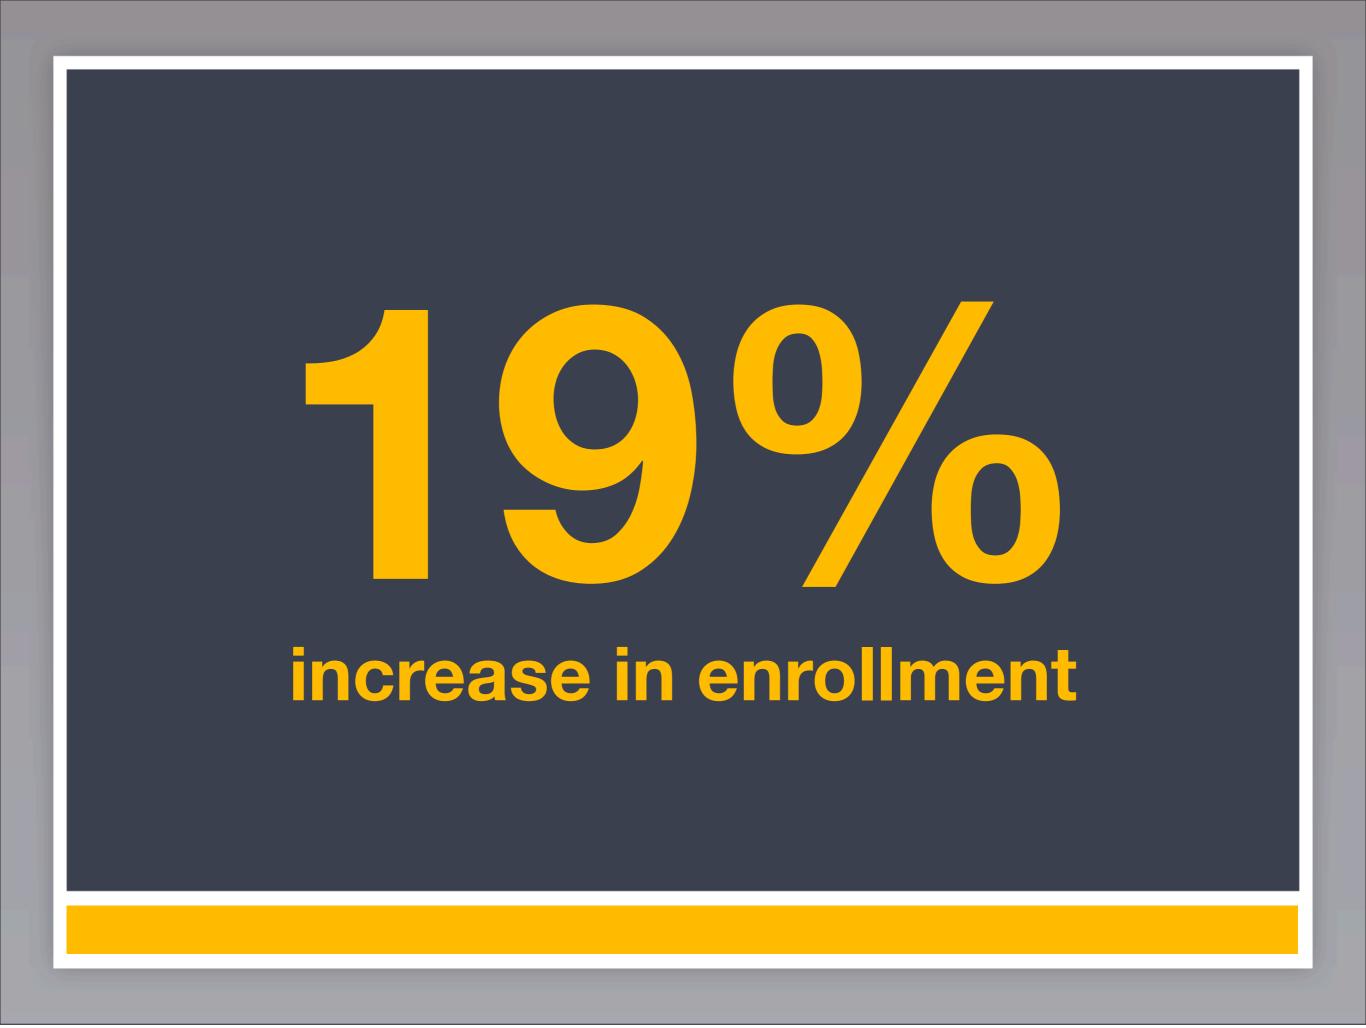

### Enrollment

Fall 2009
2,200

### Enrollment

Fall 2013
2,661

### Enrollment

19%