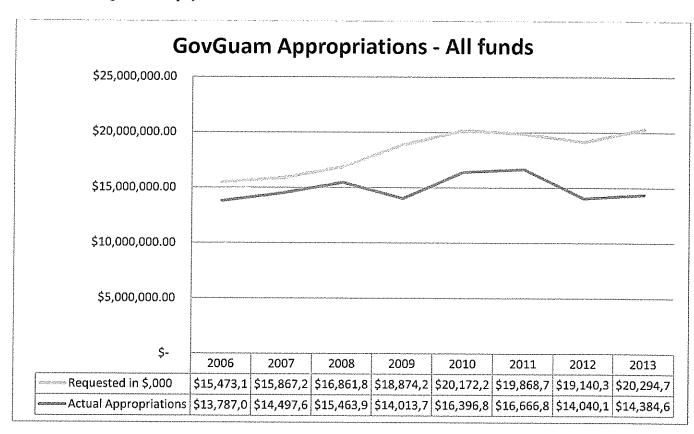

#### CGC FINANCIAL STATUS UPDATE September 14, 2012

• As of 9/14/12, the College has received \$2% and 100% of the GF and MDF requested allotments, respectively. The breakdown is below:

FY 2012 9/14/2012

| Appropriations | Appropriation | Revised<br>Appropriations | Requested<br>Less<br>Adjustment | Received   | %<br>Rec'd. | % Appr<br>Rec'd. |
|----------------|---------------|---------------------------|---------------------------------|------------|-------------|------------------|
| General Fund   | 13,299,517    | 12,591,591                | 12,591,591                      | 11,350,110 | 90%         | 85%              |
| LPN            | 705,058       | 655,704                   | 655,704                         | 587,550    | 90%         | 83%              |
| MDF            | 1,688,448     | 1,435,181                 | 1,435,181                       | 739,416    | 52%         | 44%              |
| TAF            | 24,154        | 22,463                    | 22,463                          | 20,531     | 91%         | 85%              |
| Totals         | 15,717,177    | 14,704,939                | 14,704,939                      | 12,697,607 | 86%         | 81%              |

Based on PY tracking at the same time last year, GCC had received 59% and 45% of the GF and the MDF, respectively. GCC received a release of 8% (\$970,348) or of the 15% reserve imposed by BBMR. However, DOA sent us a notice indicating that \$695,765 was overpaid on MDF due to cash collections.

| Appropriations                    | FY13                                               | FY12                                               | Difference           | %<br>Difference                  |
|-----------------------------------|----------------------------------------------------|----------------------------------------------------|----------------------|----------------------------------|
| General Fund<br>LPN<br>MDF<br>TAF | \$<br>13,301,611<br>705,058<br>1,688,448<br>24,154 | \$<br>13,299,517<br>705,058<br>1,688,448<br>24,154 | 2,094<br>0<br>0<br>0 | 0.02%<br>0.00%<br>0.00%<br>0.00% |
| Totals                            | \$ 15,719,271                                      | \$<br>15,717,177                                   | \$ 2,094             | 0%                               |