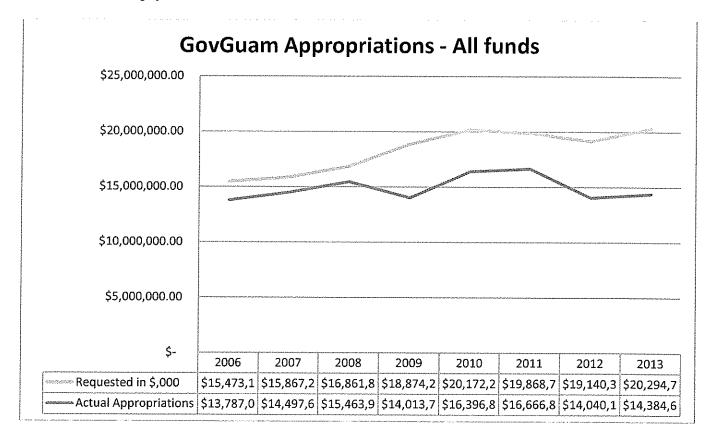

#### CGC FINANCIAL STATUS UPDATE September 14, 2012

• As of 9/14/12, the College has received \$2% and 100% of the GF and MDF requested allotments, respectively. The breakdown is below:

FY 2012 9/14/2012

| Appropriations | Appropriation | Revised<br>Appropriations | Requested<br>Less<br>Adjustment | Received   | %<br>Rec'd. | % Appr<br>Rec'd. |
|----------------|---------------|---------------------------|---------------------------------|------------|-------------|------------------|
| General Fund   | 13,299,517    | 12,591,591                | 12,591,591                      | 11,350,110 | 90%         | 85%              |
| LPN            | 705,058       | 655,704                   | 655,704                         | 587,550    | 90%         | 83%              |
| MDF            | 1,688,448     | 1,435,181                 | 1,435,181                       | 739,416    | 52%         | 44%              |
| TAF            | 24,154        | 22,463                    | 22,463                          | 20,531     | 91%         | 85%              |
| Totals         | 15,717,177    | 14,704,939                | 14,704,939                      | 12,697,607 | 86%         | 81%              |

Based on PY tracking at the same time last year, GCC had received 59% and 45% of the GF and the MDF, respectively. GCC received a release of 8% (\$970,348) or of the 15% reserve imposed by BBMR. However, DOA sent us a notice indicating that \$695,765 was overpaid on MDF due to cash collections.

| Appropriations                    | FY13                                               | FY12                                               | Difference           | %<br>Difference                  |
|-----------------------------------|----------------------------------------------------|----------------------------------------------------|----------------------|----------------------------------|
| General Fund<br>LPN<br>MDF<br>TAF | \$<br>13,301,611<br>705,058<br>1,688,448<br>24,154 | \$<br>13,299,517<br>705,058<br>1,688,448<br>24,154 | 2,094<br>0<br>0<br>0 | 0.02%<br>0.00%<br>0.00%<br>0.00% |
| Totals                            | \$ 15,719,271                                      | \$<br>15,717,177                                   | \$ 2,094             | 0%                               |