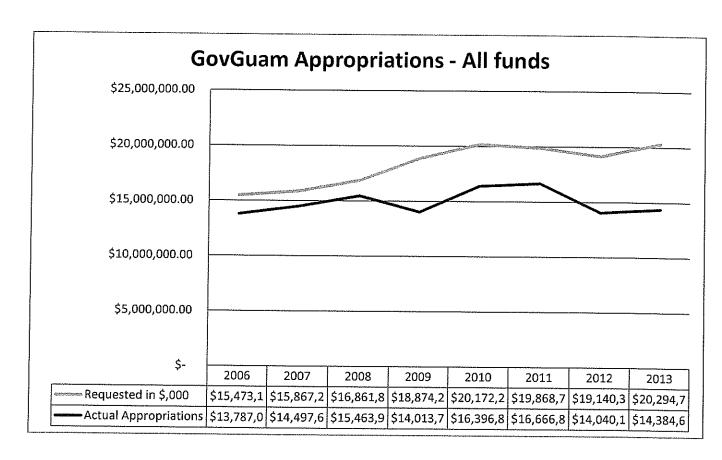

#### CGC FINANCIAL STATUS UPDATE September 14, 2012

• As of 9/14/12, the College has received \$2% and 100% of the GF and MDF requested allotments, respectively. The breakdown is below:

FY 2012 9/14/2012

| Appropriations | Appropriation | Revised<br>Appropriations | Requested<br>Less<br>Adjustment | Received   | %<br>Rec'd. | % Appr<br>Rec'd. |
|----------------|---------------|---------------------------|---------------------------------|------------|-------------|------------------|
| General Fund   | 13,299,517    | 12,591,591                | 12,591,591                      | 11,350,110 | 90%         | 85%              |
| LPN            | 705,058       | 655,704                   | 655,704                         | 587,550    | 90%         | 83%              |
| MDF            | 1,688,448     | 1,435,181                 | 1,435,181                       | 739,416    | 52%         | 44%              |
| TAF            | 24,154        | 22,463                    | 22,463                          | 20,531     | 91%         | 85%              |
| Totals         | 15,717,177    | 14,704,939                | 14,704,939                      | 12,697,607 | 86%         | 81%              |

Based on PY tracking at the same time last year, GCC had received 59% and 45% of the GF and the MDF, respectively. GCC received a release of 8% (\$970,348) or of the 15% reserve imposed by BBMR. However, DOA sent us a notice indicating that \$695,765 was overpaid on MDF due to cash collections.

| Appropriations                    | FY13                                               | FY12                                               | Difference           | %<br>Difference                  |
|-----------------------------------|----------------------------------------------------|----------------------------------------------------|----------------------|----------------------------------|
| General Fund<br>LPN<br>MDF<br>TAF | \$<br>13,301,611<br>705,058<br>1,688,448<br>24,154 | \$<br>13,299,517<br>705,058<br>1,688,448<br>24,154 | 2,094<br>0<br>0<br>0 | 0.02%<br>0.00%<br>0.00%<br>0.00% |
| Totals                            | \$ 15,719,271                                      | \$<br>15,717,177                                   | \$ 2,094             | 0%                               |