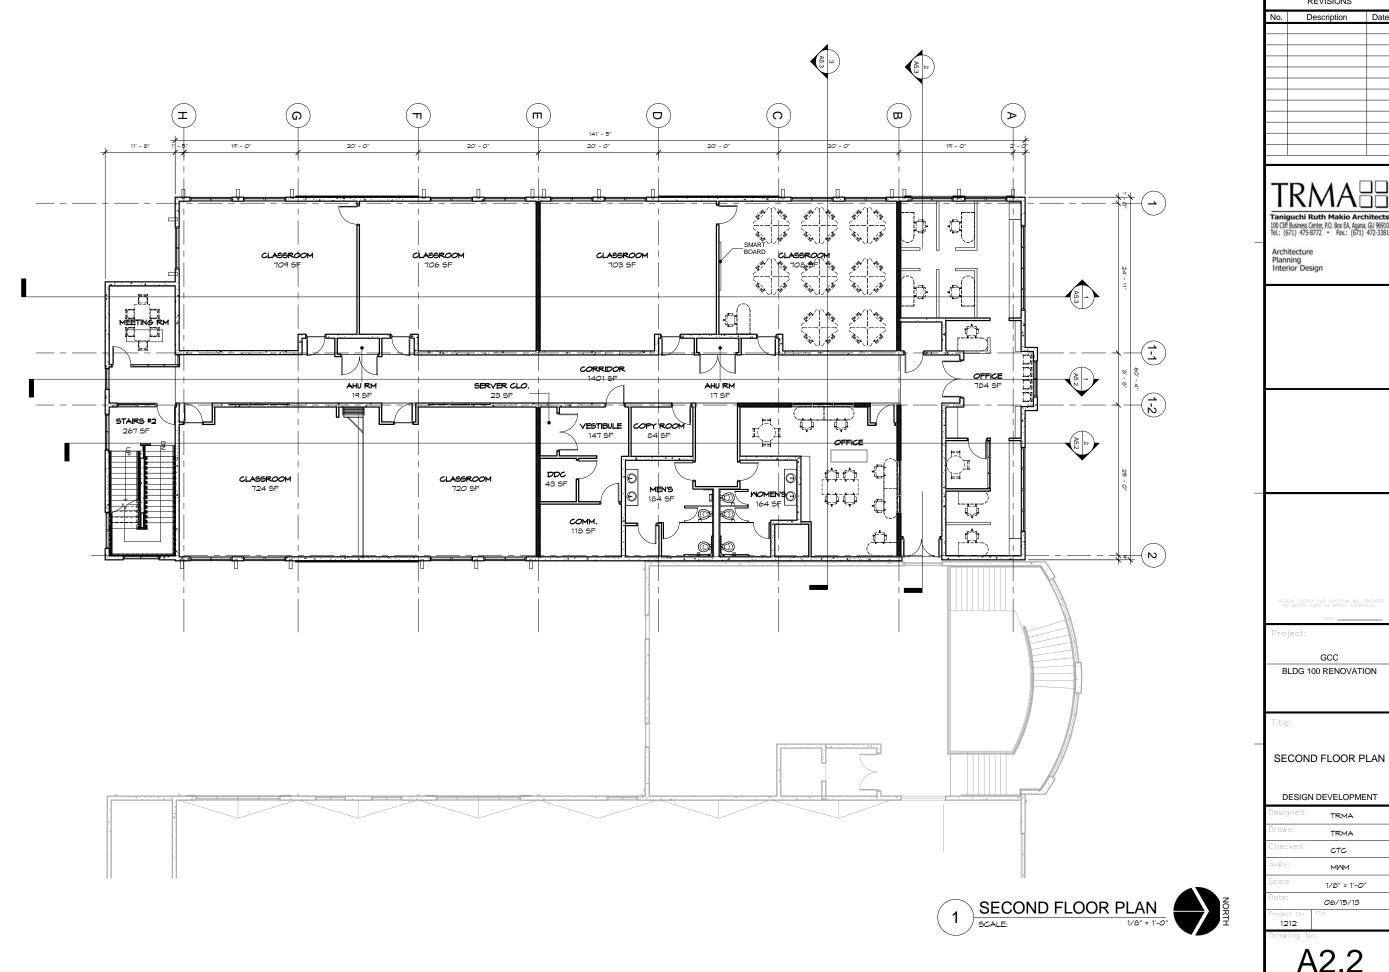

A2.1

SHEET IS LESS THAN 24" X 36" DUCED PRINT - USE GRAPHIC SCALES

REVISIONS Description

GCC

TRMA CTC

1/8" = 1'-0"

06/15/13

A2.2