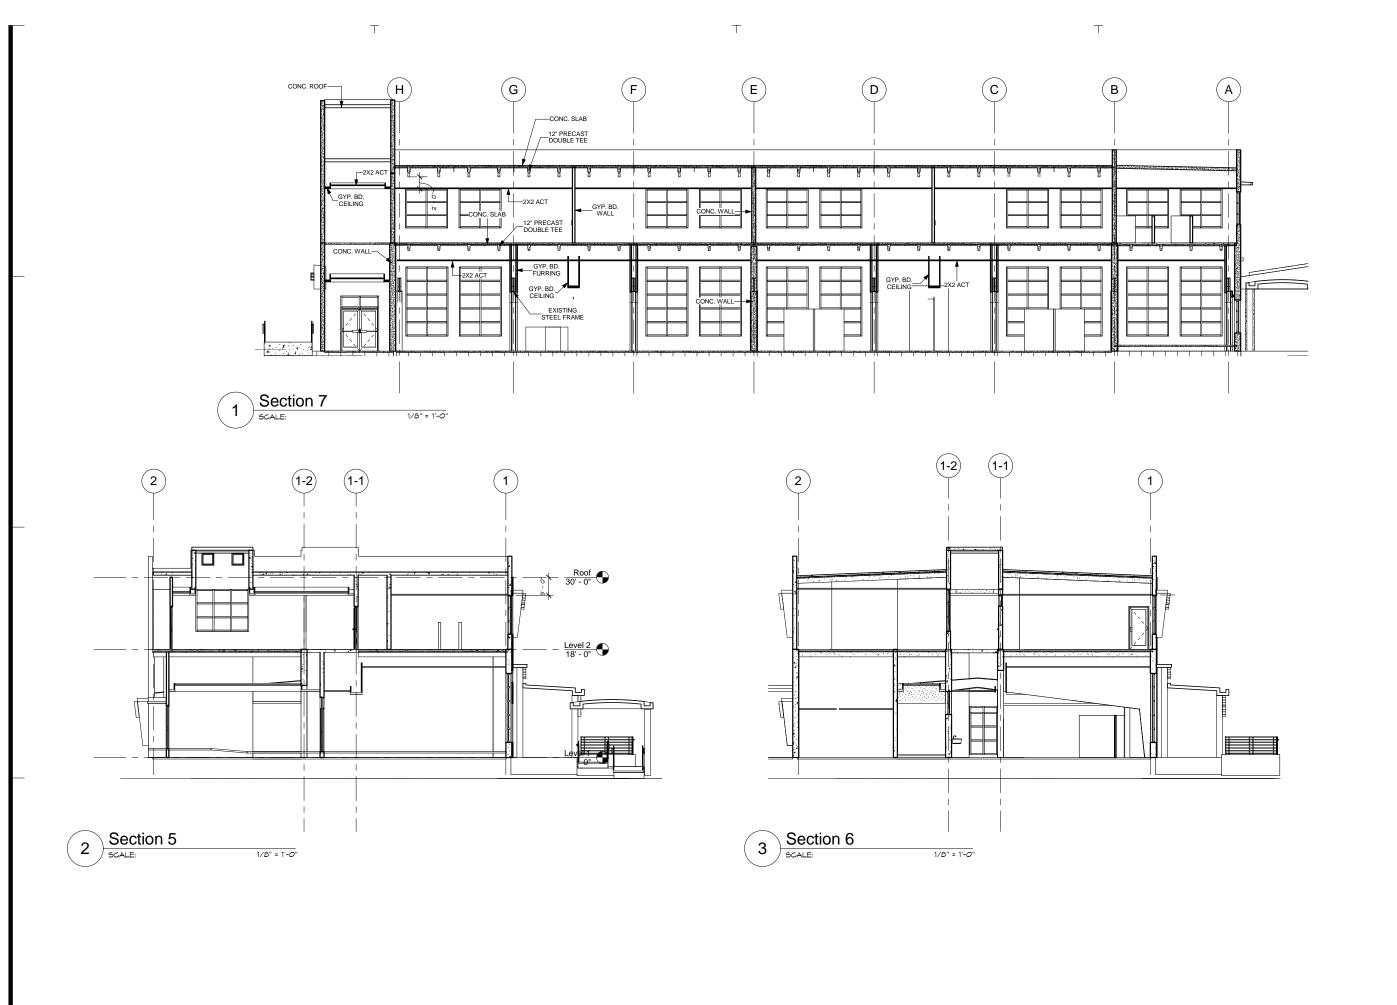

REVISIONS Description

2X2 ACT

Section 3

1/8" = 1'-0"

2

REVISIONS Description Taniguchi Ruth Makio Architects 100 Cliff Business Center, P.O. Box EA, Agana, GU 96910 Tel.: (671) 475-8772 • Fax.: (671) 472-3381 Architecture Planning Interior Design GCC BLDG 100 RENOVATION **BUILDING SECTIONS** DESIGN DEVELOPMENT TRMA TRMA 1/8" = 1'-0" 06/15/13 A5.3