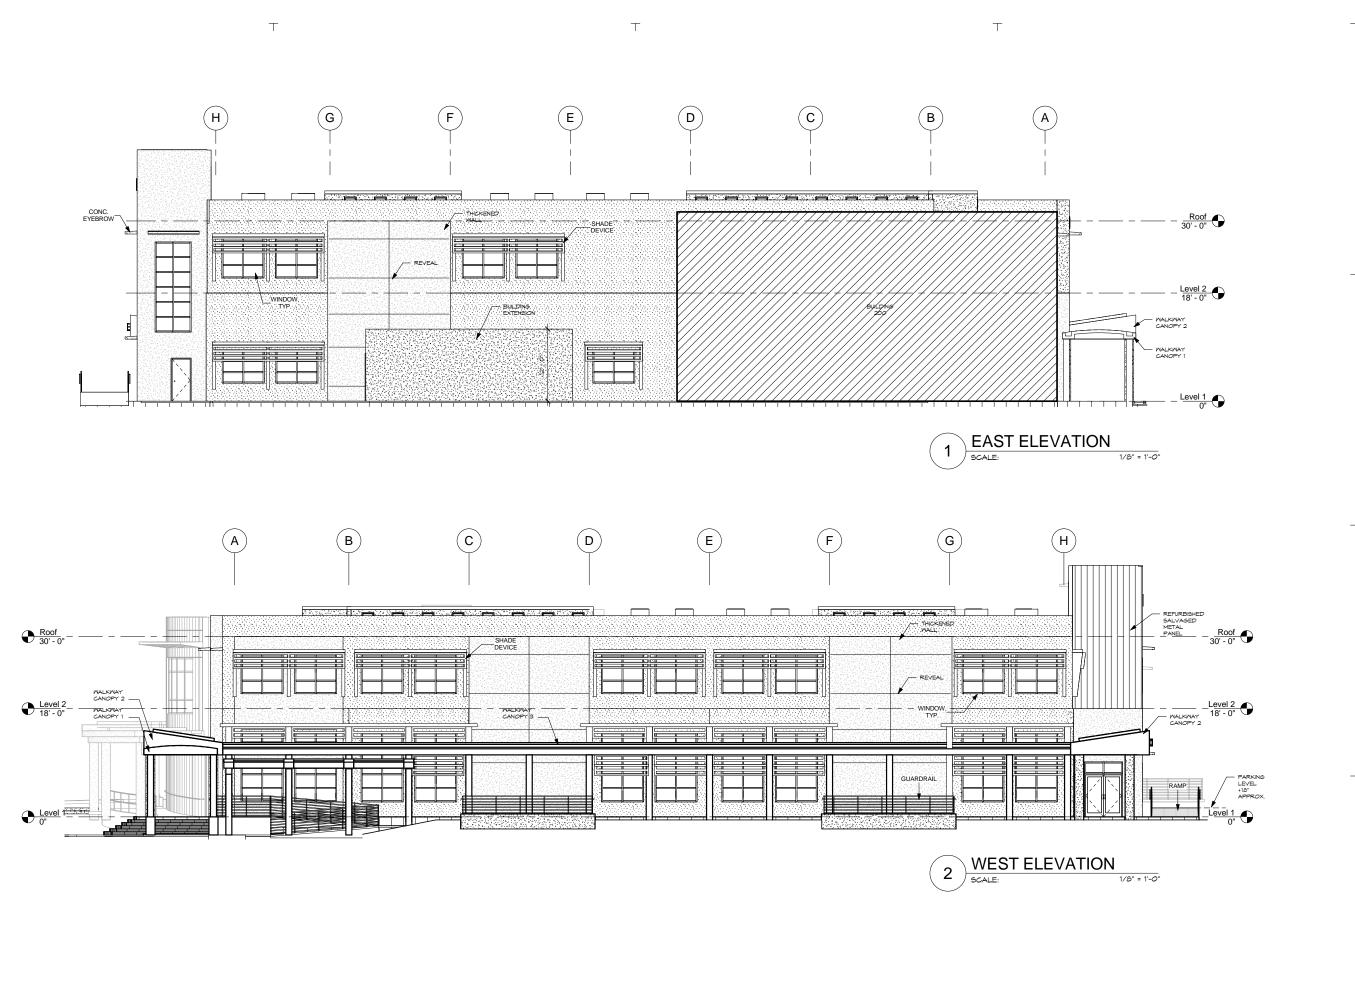

100 Cliff Business Center, P.O. Box EA, Agana, GU 96910 Tel.: (671) 475-8772 • Fax.: (671) 472-3381

Architecture Planning Interior Design

GCC BLDG 100 RENOVATION

**BUILDING ELEVATIONS** 

DESIGN DEVELOPMENT

| Designed:   | TRMA         |  |
|-------------|--------------|--|
| Drawn:      | TRMA         |  |
| Checked:    | RM/TP        |  |
| Supv:       | CTC          |  |
| Scale:      | 1/8" = 1'-0" |  |
| Date:       | 06/15/13     |  |
| Project No. | File         |  |
| 1212        |              |  |
| Deamine N   |              |  |

A5.0

REVISIONS Description Taniguchi Ruth Makio Architects 100 Cliff Business Center, P.O. Box EA, Agana, GU 9691 Tel.: (671) 475-8772 • Fax.: (671) 472-338 Architecture Planning Interior Design GCC BLDG 100 RENOVATION BUILDING ELEVATIONS DESIGN DEVELOPMENT TRMA 1/8" = 1'-0" 06/11/12