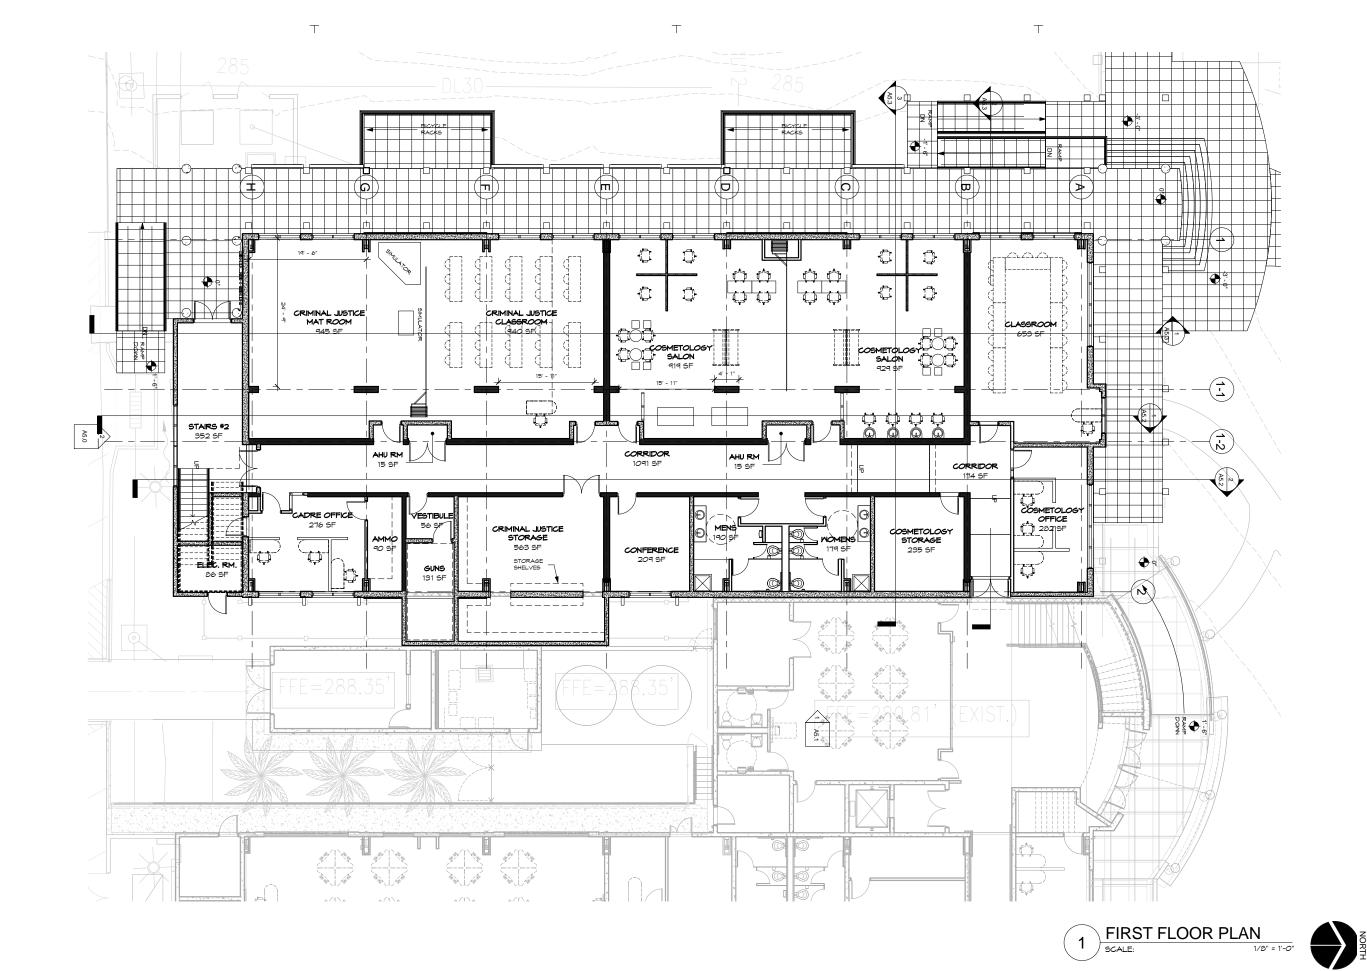

Taniguchi Ruth Makio Architects
100 Off Business Center, P.O. Box EA, Agana, GJ 99910
Tel:: (671) 475-8772 Fax:: (671) 472-3381

Architecture Planning Interior Design

> EREBY CERTIFY THAT THIS PLAN WAS PREPARED BY ME OR UNDER MY DIRECT SUPERVISION

GCC

Title:

FIRST FLOOR PLAN

BLDG 100 RENOVATION

DESIGN DEVELOPMENT

| Designed:           | TRMA         |
|---------------------|--------------|
| Drawn:              | TRMA         |
| Checked:            | CTC          |
| Supv:               | CTC          |
| Scale:              | 1/8" = 1'-0" |
| Date:               | 06/15/13     |
| Project No.<br>1212 | File         |
| Drawina N           | 0            |

A2.1

SHEET IS LESS THAN 24" X 36" DUCED PRINT - USE GRAPHIC SCALES

REVISIONS Description

GCC

TRMA CTC

1/8" = 1'-0"

06/15/13

A2.2