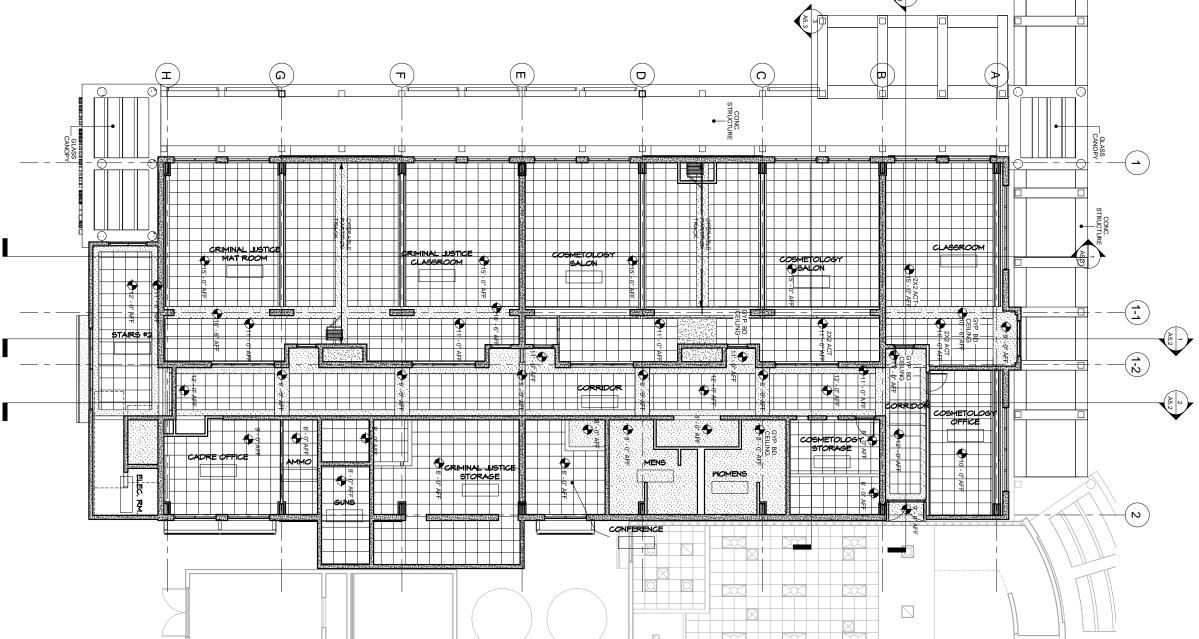

FIRST FLOOR RCP

SCALE: 1/8" = 1'-0"

|     | REVISIONS   |      |
|-----|-------------|------|
| No. | Description | Date |
|     |             |      |
|     |             |      |
|     |             |      |
|     |             |      |
|     |             |      |
|     |             |      |
|     |             |      |
|     |             |      |
|     |             |      |
|     |             |      |
|     |             |      |
|     |             |      |

GCC

BLDG 100 RENOVATION

Title:

FIRST FLOOR REFLECTED CEILING PLAN

DESIGN DEVELOPMENT

| Designed:   | TRMA         |  |
|-------------|--------------|--|
| Drawn:      | TRMA         |  |
| Checked:    | RM/TP        |  |
| Supv:       | CTC          |  |
| Scale:      | 1/8" = 1'-0" |  |
| Date:       | 06/15/13     |  |
| Project No. | File         |  |
| 1212        |              |  |
| Daniel N    |              |  |

A3.1

F SHEET IS LESS THAN 24" X 36" REDUCED PRINT - USE GRAPHIC SCALES

SECOND FLOOR RCP

SCALE: 1/8" = 1'-0"

SECOND FLOOR RCP

SORT

|          | REVISIONS   |      |
|----------|-------------|------|
| No.      | Description | Date |
|          |             |      |
|          |             |      |
| <u> </u> |             |      |
| -        |             |      |
| <b>-</b> |             |      |
|          |             |      |
|          |             |      |
|          |             |      |
|          |             |      |
|          |             |      |
|          |             |      |
|          |             |      |
|          |             |      |