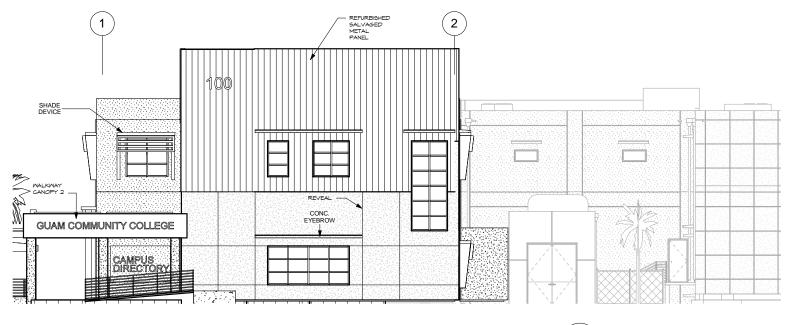

100 Cliff Business Center, P.O. Box EA, Agana, GU 96910 Tel.: (671) 475-8772 • Fax.: (671) 472-3381

Architecture Planning Interior Design

GCC BLDG 100 RENOVATION

**BUILDING ELEVATIONS** 

DESIGN DEVELOPMENT

| Designed:   | TRMA         |  |
|-------------|--------------|--|
| Drawn:      | TRMA         |  |
| Checked:    | RM/TP        |  |
| Supv:       | CTC          |  |
| Scale:      | 1/8" = 1'-0" |  |
| Date:       | 06/15/13     |  |
| Project No. | File         |  |
| 1212        |              |  |
| Deamine N   |              |  |

A5.0

REVISIONS Description Taniguchi Ruth Makio Architects 100 Cliff Business Center, P.O. Box EA, Agana, GU 9691 Tel.: (671) 475-8772 • Fax.: (671) 472-338 Architecture Planning Interior Design GCC BLDG 100 RENOVATION BUILDING ELEVATIONS DESIGN DEVELOPMENT TRMA 1/8" = 1'-0" 06/11/12