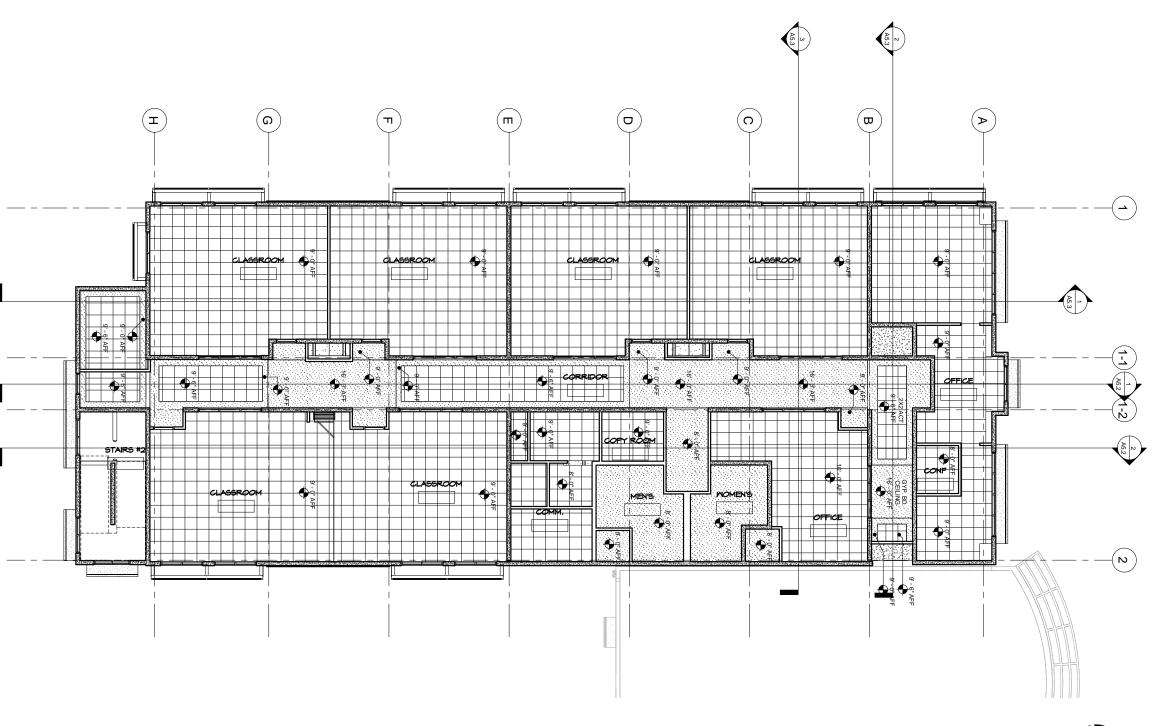

A3.1

F SHEET IS LESS THAN 24" X 36" REDUCED PRINT - USE GRAPHIC SCALES

SECOND FLOOR RCP

SCALE: 1/8" = 1'-0"

SECOND FLOOR RCP

SORT

|          | REVISIONS   |      |
|----------|-------------|------|
| No.      | Description | Date |
|          |             |      |
|          |             |      |
| <u> </u> |             |      |
| -        |             |      |
| <b>-</b> |             |      |
|          |             |      |
|          |             |      |
|          |             |      |
|          |             |      |
|          |             |      |
|          |             |      |
|          |             |      |
|          |             |      |

GCC
BLDG 100 RENOVATION

Tiller

SECOND FLOOR REFLECTED CEILING PLAN

DESIGN DEVELOPMENT

| Designed:   | TRMA         |  |
|-------------|--------------|--|
| Drawn:      | TRMA         |  |
| Checked:    | RM/TP        |  |
| Supv:       | CTC          |  |
| Scale:      | 1/8" = 1'-0" |  |
| Date:       | 06/15/13     |  |
| Project No. | File         |  |
| 1212        |              |  |
| Deamine N   | 0            |  |

A3.2

SHEET IS LESS THAN 24" X 36"

 $\perp$ 

|     | REVISIONS   |      |
|-----|-------------|------|
| No. | Description | Date |
|     |             |      |
|     |             |      |
|     |             |      |
|     |             |      |
|     |             |      |
|     |             |      |
|     |             |      |
|     |             |      |
|     |             |      |
|     |             |      |
| TI  | RMA         |      |