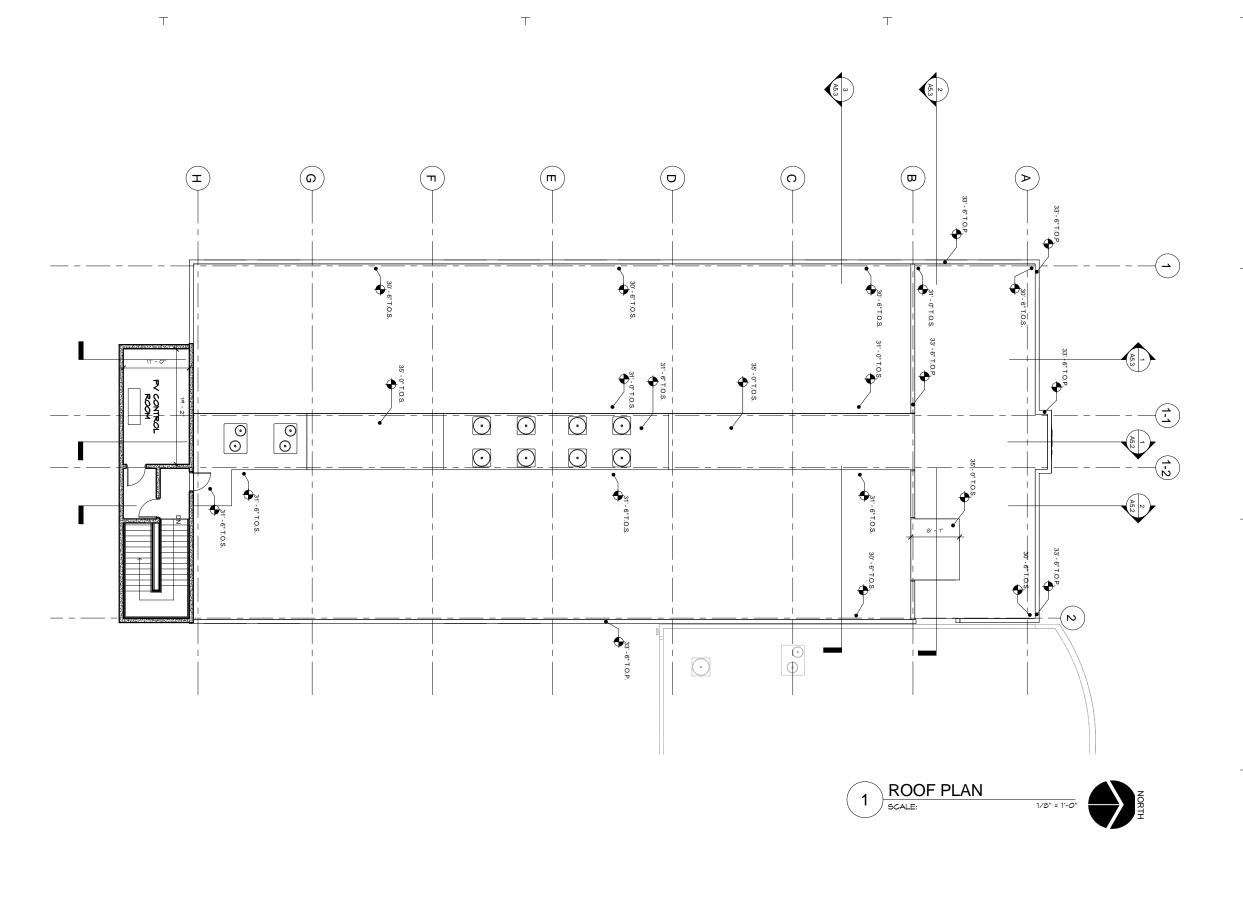

Taniguchi Ruth Makio Architects 100 Cliff Business Center, P.O. Box EA, Agana, GU 96910 Tel.: (671) 475-8772 • Fax.: (671) 472-3381

Architecture Planning Interior Design

GCC BLDG 100 RENOVATION

ROOF PLAN

DESIGN DEVELOPMENT

| TRMA         |                          |
|--------------|--------------------------|
| RM/TP        |                          |
| CTC          |                          |
| 1/8" = 1'-0" |                          |
| 06/15/13     |                          |
| File         |                          |
|              |                          |
|              | RM/TP  CTC  1/8" = 1'-0" |

A4.0

SOUTH ELEVATION

SCALE: 1/0" = 1'-0"

|     | REVISIONS                       |      |
|-----|---------------------------------|------|
| No. | Description                     | Date |
|     |                                 |      |
|     |                                 |      |
|     |                                 |      |
|     |                                 |      |
|     |                                 |      |
|     |                                 |      |
|     |                                 |      |
|     |                                 |      |
|     |                                 |      |
|     |                                 |      |
|     |                                 |      |
|     |                                 |      |
| Т   | RMA                             |      |
|     |                                 |      |
|     | guchi Ruth Makio Arch           |      |
|     | Rusinace Contar DO Roy EA Agana |      |