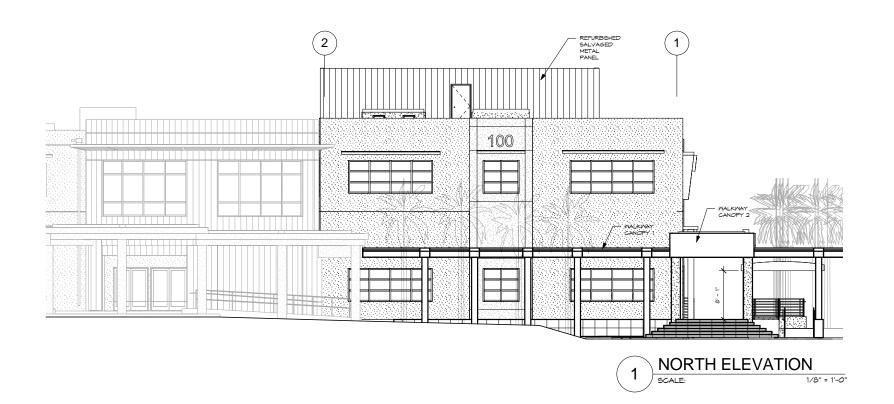

100 Cliff Business Center, P.O. Box EA, Agana, GU 96910 Tel.: (671) 475-8772 • Fax.: (671) 472-3381

Architecture Planning Interior Design

GCC BLDG 100 RENOVATION

**BUILDING ELEVATIONS** 

DESIGN DEVELOPMENT

| Designed:   | TRMA         |  |
|-------------|--------------|--|
| Drawn:      | TRMA         |  |
| Checked:    | RM/TP        |  |
| Supv:       | CTC          |  |
| Scale:      | 1/8" = 1'-0" |  |
| Date:       | 06/15/13     |  |
| Project No. | File         |  |
| 1212        |              |  |
| Deamine N   |              |  |

A5.0

REVISIONS Description Taniguchi Ruth Makio Architects 100 Cliff Business Center, P.O. Box EA, Agana, GU 9691 Tel.: (671) 475-8772 • Fax.: (671) 472-338 Architecture Planning Interior Design GCC BLDG 100 RENOVATION BUILDING ELEVATIONS DESIGN DEVELOPMENT TRMA 1/8" = 1'-0" 06/11/12